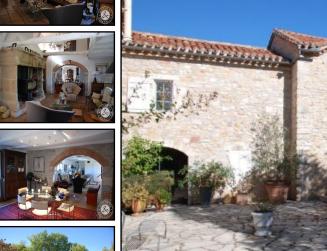

Entrance door, wood with glassed party, giving access to :

Large lounge : 37m<sup>2</sup>, terra cotta floor, cathedral ceiling with mezzanine, exposed frame, monumental stone

fire place with insert, stone sink on north side with views over the surrounding countryside and village, 2 large wall radiators and 2 under window radiators.

Dining room : 20m<sup>2</sup>, terra cotta floor, exposed beams, low voltage ceiling light, wall radiator

Kitchen : 10m<sup>2</sup>, fitted and equipped, AlmilMö furnitures made of wood with 11warnish layers, Siemens micro wave, Bosh pyrolysis oven, Neff induction plate with wok, Miele dish washer, Siemens refrigerator, hood, low voltage lightening, sliding table, window on the meal area on north side,

Main house

Stone entrance portal with hobnailed solid wooden door, opening onto an inner landscaped courtyard with stone floor for a part and lawn for another one.

Garden floor

Several storage cellars, wine cellar and boiler room