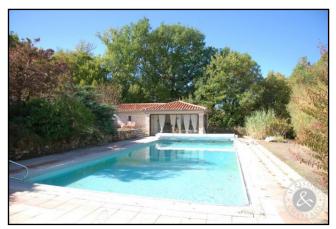

## REAL ESTATE PRESTIGE & CHARACTER



☑ Ref : 9883CHG
☑ Price : 560 000 €
☑ Location : Midi-Pyrénées / Lot







In a dominating position, nice typical restored combination of 372m<sup>2</sup> living space, 5 bedrooms, 4 shower rooms, 1 bathroom, large lounge with fire place, equipped kitchen, swimming pool and pool house, garage for three cars, garden, cistern, main drainage.

















| Ref : 9883CHG                                                                                                                                                                                                                  | Location                                    |
|--------------------------------------------------------------------------------------------------------------------------------------------------------------------------------------------------------------------------------|---------------------------------------------|
| Living space : <b>372 m<sup>2</sup></b><br>Total potential : <b>435 m<sup>2</sup></b><br>Land surface : <b>2 610 m<sup>2</sup></b><br>Dependences : <b>yes</b><br>Pool : <b>yes</b><br>Advantages :<br><b>Very fomfortable</b> | Cahors 46<br>Toulouse