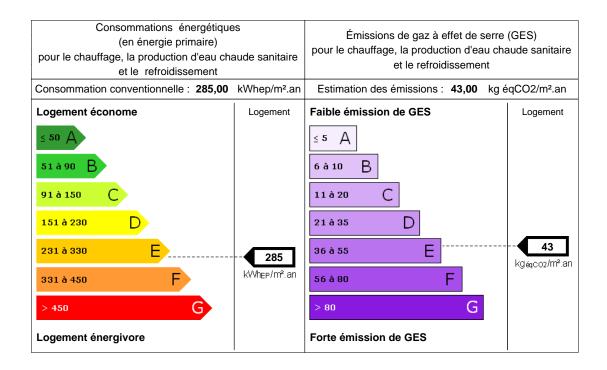

ailings and portals.

Garage : 74m<sup>2</sup>, large remote control portal, 300L water heater for the bedroom located above the garage. Slab ceiling, large wooden carriage door on the yard side and a door to the garden. Several terraces, vegetable garden, 10000 L buried water cistern, 2 water collectors.

All widows are equipped with mosquito nets. Alarm. Roofs redone.

The house is in very good condition regarding the structure and the functioning, its location offers nice views over the surrounding countryside and the village, the place is very peaceful.

Been in the countryside without being completely isolated, the dwelling benefits from a proximity of all amenities being at less than 10mn from Cahors and 20mn from Saint Cirq la Popie, one of the most beautiful villages of France.