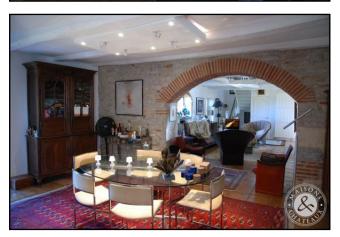

Entrance door, wood with glassed party, giving access to :

Large lounge : 37m<sup>2</sup>, terra cotta floor, cathedral ceiling with mezzanine, exposed frame, monumental stone

fire place with insert, stone sink on north side with views over the surrounding countryside and village, 2 large wall radiators and 2 under window radiators.