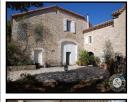

## REAL ESTATE PRESTIGE & CHARACTER

☑ Ref : 9883CHG
☑ Price : 560 000 €
☑ Location : Midi-Pyrénées / Lot

In a dominating position, nice typical restored combination of 372m<sup>2</sup> living space, 5 bedrooms, 4 shower rooms, 1 bathroom, large lounge with fire place, equipped kitchen, swimming pool and pool house, garage for three cars, garden, cistern, main drainage.

## **Full description**

Comfortable quercynoise house of about 372m<sup>2</sup> net living space, on 3 levels. Ground floor, 1 bedroom with shower room, a snooker room/library, boiler room, cellar and workshop. First floor, enclosed bolet, lounge, wc, dining room, kitchen, meal corner, office area, tv/library area, 3 bedrooms with shower rooms, and wc. Second floor, lounge mezzanine space, bedroom with bathroom. Garage for 3 cars with remote control portal, 14x7xm swimming pool, choral system, fitted and equipped pool house, shower and wc area, technical space, 10000 L buried water cistern, 2 water collector, vegetable garden, views, main drainage, the all combination on a 2610m<sup>2</sup> landscaped garden.