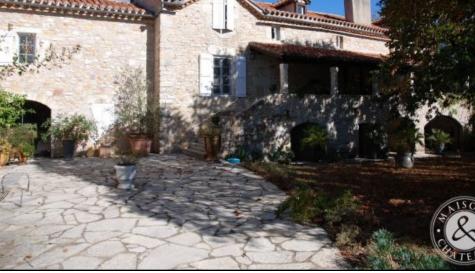

Main house

Stone entrance portal with hobnailed solid wooden door, opening onto an inner landscaped courtyard with stone floor for a part and lawn for another one.

Garden floor

Several storage cellars, wine cellar and boiler room

These two rooms are reachable by the inside of the house by a staircase leading to the first floor and from the outside by the garden and courtyard.

First floor

Stone staircase leading to the bolet with stone pillars, with a part partly covered but not closed of 10m<sup>2</sup>, tiled floor and exposed frame and a part of 13.50m<sup>2</sup> closed by brown aluminum frame with sliding bay, double glazing, tiled floor and insulated ceiling.