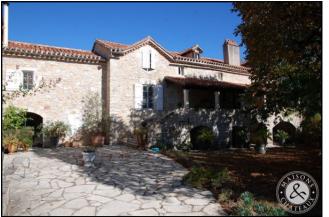

## REAL ESTATE PRESTIGE & CHARACTER

☑ Ref : 9883CHG
☑ Price : 560 000 €
☑ Location : Midi-Pyrénées / Lot

In a dominating position, nice typical restored combination of 372m<sup>2</sup> living space, 5 bedrooms, 4 shower rooms, 1 bathroom, large lounge with fire place, equipped kitchen, swimming pool and pool house, garage for three cars, garden, cistern, main drainage.

## **Full description**

Comfortable quercynoise house of about 372m<sup>2</sup> net living space, on 3 levels. Ground floor, 1 bedroom with shower room, a snooker room/library, boiler room, cellar and workshop. First floor, enclosed bolet, lounge, wc, dining room, kitchen, meal corner, office area, tv/library area, 3 bedrooms with shower rooms, and wc. Second floor, lounge mezzanine space, bedroom with bathroom. Garage for 3 cars with remote control portal, 14x7xm swimming pool, choral system, fitted and equipped pool house, shower and wc area, technical space, 10000 L buried water cistern, 2 water collector, vegetable garden, views, main drainage, the all combination on a 2610m<sup>2</sup> landscaped garden.

Main house

Stone entrance portal with hobnailed solid wooden door, opening onto an inner landscaped courtyard with stone floor for a part and lawn for another one.

Garden floor

Several storage cellars, wine cellar and boiler room

All widows are equipped with mosquito nets. Alarm. Roofs redone.

The house is in very good condition regarding the structure and the functioning, its location offers nice views over the surrounding countryside and the village, the place is very peaceful.