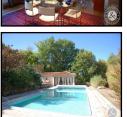

## Outside :

Pool house : 27.50m<sup>2</sup>, brown sliding aluminum bay windows on 2 sides, tiled floor, exposed frame, fitted kitchen with wood pieces of furniture mat varnished, equipped with micro wave, dish washer, induction plate, freezer and refrigerator Miele and Sholtes

Shower area, wc, storage space : 15.30m<sup>2</sup>

Swimming pool : 14x7m, chloral system, new liner, lighted, 1.30m to 1.50m depth, corner stairs, large tiled beach. Local technique. Area protected with railings and portals.