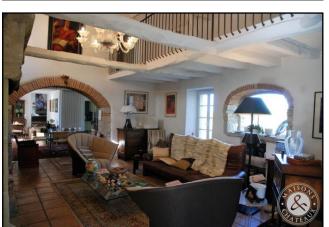

Entrance door, wood with glassed party, giving access to :

Large lounge : 37m<sup>2</sup>, terra cotta floor, cathedral ceiling with mezzanine, exposed frame, monumental stone

fire place with insert, stone sink on north side with views over the surrounding countryside and village, 2 large wall radiators and 2 under window radiators.

Dining room : 20m<sup>2</sup>, terra cotta floor, exposed beams, low voltage ceiling light, wall radiator

Kitchen : 10m<sup>2</sup>, fitted and equipped, AlmilMö furnitures made of wood with 11warnish layers, Siemens micro wave, Bosh pyrolysis oven, Neff induction plate with wok, Miele dish washer, Siemens refrigerator, hood, low voltage lightening, sliding table, window on the meal area on north side,

TV/library area : 39m<sup>2</sup>, south window, large white varnished cupboard of 3.20mx3m, wall radiator, wood stove, north window, large wall radiator, carpet floor, enclosed staircase leading to the garden floor and to the bedroom and library. Landing: 3.50m<sup>2</sup>, carpet floor.