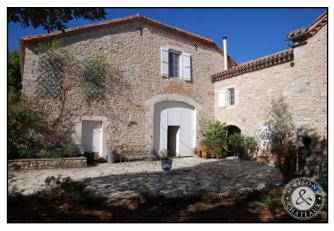

## REAL ESTATE PRESTIGE & CHARACTER

☑ Ref : 9883CHG
☑ Price : 560 000 €
☑ Location : Midi-Pyrénées / Lot

In a dominating position, nice typical restored combination of 372m<sup>2</sup> living space, 5 bedrooms, 4 shower rooms, 1 bathroom, large lounge with fire place, equipped kitchen, swimming pool and pool house, garage for three cars, garden, cistern, main drainage.

## **Full description**

Comfortable quercynoise house of about 372m<sup>2</sup> net living space, on 3 levels. Ground floor, 1 bedroom with shower room, a snooker room/library, boiler room, cellar and workshop. First floor, enclosed bolet, lounge, wc, dining room, kitchen, meal corner, office area, tv/library area, 3 bedrooms with shower rooms, and wc. Second floor, lounge mezzanine space, bedroom with bathroom. Garage for 3 cars with remote control portal, 14x7xm swimming pool, choral system, fitted and equipped pool house, shower and wc area, technical space, 10000 L buried water cistern, 2 water collector, vegetable garden, views, main drainage, the all combination on a 2610m<sup>2</sup> landscaped garden.

Main house

Stone entrance portal with hobnailed solid wooden door, opening onto an inner landscaped courtyard with stone floor for a part and lawn for another one.

Garden floor

Several storage cellars, wine cellar and boiler room

All widows are equipped with mosquito nets. Alarm. Roofs redone.

The house is in very good condition regarding the structure and the functioning, its location offers nice views over the surrounding countryside and the village, the place is very peaceful.