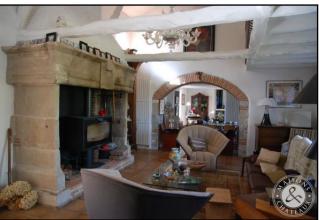

Entrance door, wood with glassed party, giving access to :

Large lounge : 37m<sup>2</sup>, terra cotta floor, cathedral ceiling with mezzanine, exposed frame, monumental stone

fire place with insert, stone sink on north side with views over the surrounding countryside and village, 2 large wall radiators and 2 under window radiators.

Dining room : 20m<sup>2</sup>, terra cotta floor, exposed beams, low voltage ceiling light, wall radiator

Kitchen : 10m<sup>2</sup>, fitted and equipped, AlmilMö furnitures made of wood with 11warnish layers, Siemens micro wave, Bosh pyrolysis oven, Neff induction plate with wok, Miele dish washer, Siemens refrigerator, hood, low voltage lightening, sliding table, window on the meal area on north side,

TV/library area : 39m<sup>2</sup>, south window, large white varnished cupboard of 3.20mx3m, wall radiator, wood stove, north window, large wall radiator, carpet floor, enclosed staircase leading to the garden floor and to the bedroom and library. Landing: 3.50m<sup>2</sup>, carpet floor.