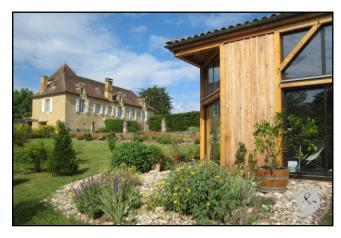

# REAL ESTATE PRESTIGE & CHARACTER

© Ref : **9483CHG** 

Ø Price : 1 264 000 €

Location : Midi-Pyrénées / Lot

In a quiet village between Sarlat and Gourdon, 17th century manor house with two gîtes and a luxury annex serving as a guest room. Two swimming pools, one of which is heated, on a beautiful landscaped garden of 2.5 ha with large trees, stream and well.

## **Full description**

At the end of a quiet village between Gourdon and Sarlat, 10 minutes from shops and commodities, beautiful 17th century manor house with dovecote, two gites and an annex serving as a luxury guest room. The manor house, built on a cellar on the ground floor, offers five bedrooms and a large dining room communicating with the kitchen. The two gites each have an independent entrance and parking. The first one has two bedrooms and a bathroom with WC and Italian shower. The second has three en-suite bedrooms, one of which is on the ground floor, with an Italian shower and WC. The annex, converted into a luxury guest room, includes a bedroom with dressing room and separate toilet, a bathroom with Italian shower and separate toilet and a room designed for relaxation with a five-seater jacuzzi and sauna offering a view on the wooded garden through the picture window. The whole is set on a pretty landscaped garden of 2.5 ha with large trees and some fruit trees: fig tree, mulberry tree... a stream and a well. The property has two tiled swimming pools, one 12\*6, the other 9\*6 and heated, an unenclosed covered garage for 3 cars and a garden shed.