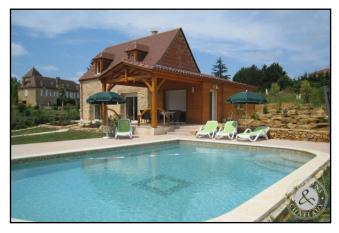

## **Full description**

At the end of a quiet village between Gourdon and Sarlat, 10 minutes from shops and commodities, beautiful 17th century manor house with dovecote, two gites and an annex serving as a luxury guest room. The manor house, built on a cellar on the ground floor, offers five bedrooms and a large dining room communicating with the kitchen. The two gites each have an independent entrance and parking. The first one has two bedrooms and a bathroom with WC and Italian shower. The second has three en-suite bedrooms, one of which is on the ground floor, with an Italian shower and WC. The annex, converted into a luxury guest room, includes a bedroom with dressing room and separate toilet, a bathroom with Italian shower and separate toilet and a room designed for relaxation with a five-seater jacuzzi and sauna offering a view on the wooded garden through the picture window. The whole is set on a pretty landscaped garden of 2.5 ha with large trees and some fruit trees: fig tree, mulberry tree... a stream and a well. The property has two tiled swimming pools, one 12\*6, the other 9\*6 and heated, an unenclosed covered garage for 3 cars and a garden shed.

Shower room with WC: sqm

Wooden floor, VMC

Tiled swimming pool 12\*6

Lean-to: 15.24 sqm

GÎTE 1

Ground floor

Kitchen / Living room: 28 sqm

Tiled floor, Two storage heaters, Gas stove