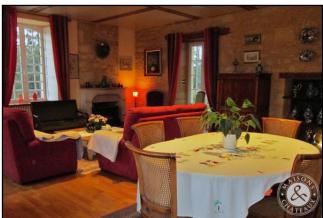

Fuel tank part: 4.30 sqm

Concrete floor

1st Floor

Entrance: 7.34 sqm

Tiled floor, staircase leading to 2nd floor

Dining room: 48.30 sqm

Floating oak parquet flooring, Fireplace with Godin wood stove, Access to the terrace oriented East by French window, Windows on three different sides, Door giving access to the kitchen, Door giving access to the office

Tiles, cupboard, Door opening on to the stairs leading to the cellar on the ground floor

Living room: 30 sqm

Tiles, Open fireplace, Windows on two different sides

Bathroom: 5 sqm Tile flooring, VMC

Separate WC: 1.60 sqm Tile flooring, VMC, Window