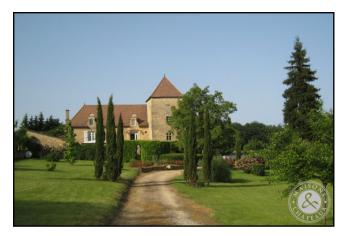

# REAL ESTATE PRESTIGE & CHARACTER

© Ref : **9483CHG** 

Ø Price : 1 264 000 €

Location : Midi-Pyrénées / Lot

In a quiet village between Sarlat and Gourdon, 17th century manor house with two gîtes and a luxury annex serving as a guest room. Two swimming pools, one of which is heated, on a beautiful landscaped garden of 2.5 ha with large trees, stream and well.

## **Full description**

At the end of a quiet village between Gourdon and Sarlat, 10 minutes from shops and commodities, beautiful 17th century manor house with dovecote, two gites and an annex serving as a luxury guest room. The manor house, built on a cellar on the ground floor, offers five bedrooms and a large dining room communicating with the kitchen. The two gites each have an independent entrance and parking. The first one has two bedrooms and a bathroom with WC and Italian shower. The second has three en-suite bedrooms, one of which is on the ground floor, with an Italian shower and WC. The annex, converted into a luxury guest room, includes a bedroom with dressing room and separate toilet, a bathroom with Italian shower and separate toilet and a room designed for relaxation with a five-seater jacuzzi and sauna offering a view on the wooded garden through the picture window. The whole is set on a pretty landscaped garden of 2.5 ha with large trees and some fruit trees: fig tree, mulberry tree... a stream and a well. The property has two tiled swimming pools, one 12\*6, the other 9\*6 and heated, an unenclosed covered garage for 3 cars and a garden shed.