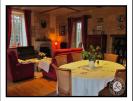

Fuel tank part: 4.30 sqm

Concrete floor

1st Floor

Entrance: 7.34 sqm

Tiled floor, staircase leading to 2nd floor

Dining room: 48.30 sqm

Floating oak parquet flooring, Fireplace with Godin wood stove, Access to the terrace oriented East by French window, Windows on three different sides, Door giving access to the kitchen, Door giving access to the office

Tiles, cupboard, Door opening on to the stairs leading to the cellar on the ground floor

Living room: 30 sqm

Tiles, Open fireplace, Windows on two different sides

Bathroom: 5 sqm Tile flooring, VMC

Separate WC: 1.60 sqm Tile flooring, VMC, Window