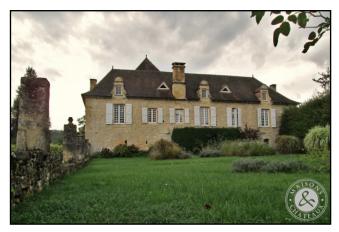

# REAL ESTATE PRESTIGE & CHARACTER

© Ref : **9483CHG** 

Ø Price : 1 264 000 €

Location : Midi-Pyrénées / Lot

In a quiet village between Sarlat and Gourdon, 17th century manor house with two gîtes and a luxury annex serving as a guest room. Two swimming pools, one of which is heated, on a beautiful landscaped garden of 2.5 ha with large trees, stream and well.

## **Full description**

At the end of a quiet village between Gourdon and Sarlat, 10 minutes from shops and commodities, beautiful 17th century manor house with dovecote, two gites and an annex serving as a luxury guest room. The manor house, built on a cellar on the ground floor, offers five bedrooms and a large dining room communicating with the kitchen. The two gites each have an independent entrance and parking. The first one has two bedrooms and a bathroom with WC and Italian shower. The second has three en-suite bedrooms, one of which is on the ground floor, with an Italian shower and WC. The annex, converted into a luxury guest room, includes a bedroom with dressing room and separate toilet, a bathroom with Italian shower and separate toilet and a room designed for relaxation with a five-seater jacuzzi and sauna offering a view on the wooded garden through the picture window. The whole is set on a pretty landscaped garden of 2.5 ha with large trees and some fruit trees: fig tree, mulberry tree... a stream and a well. The property has two tiled swimming pools, one 12\*6, the other 9\*6 and heated, an unenclosed covered garage for 3 cars and a garden shed.