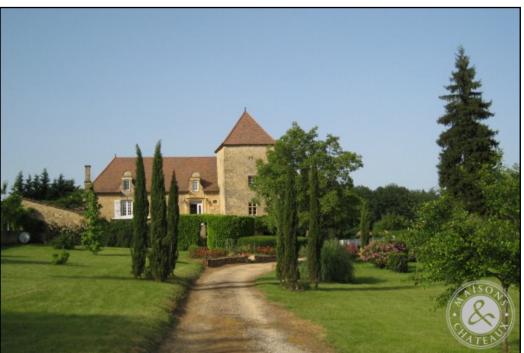

# REAL ESTATE PRESTIGE & CHARACTER

© Ref : **9483CHG** 

Ø Price : 1 264 000 €

Location : Midi-Pyrénées / Lot

In a quiet village between Sarlat and Gourdon, 17th century manor house with two gîtes and a luxury annex serving as a guest room. Two swimming pools, one of which is heated, on a beautiful landscaped garden of 2.5 ha with large trees, stream and well.

## **Full description**

At the end of a quiet village between Gourdon and Sarlat, 10 minutes from shops and commodities, beautiful 17th century manor house with dovecote, two gites and an annex serving as a luxury guest room. The manor house, built on a cellar on the ground floor, offers five bedrooms and a large dining room communicating with the kitchen. The two gites each have an independent entrance and parking. The first one has two bedrooms and a bathroom with WC and Italian shower. The second has three en-suite bedrooms, one of which is on the ground floor, with an Italian shower and WC. The annex, converted into a luxury guest room, includes a bedroom with dressing room and separate toilet, a bathroom with Italian shower and separate toilet and a room designed for relaxation with a five-seater jacuzzi and sauna offering a view on the wooded garden through the picture window. The whole is set on a pretty landscaped garden of 2.5 ha with large trees and some fruit trees: fig tree, mulberry tree... a stream and a well. The property has two tiled swimming pools, one 12\*6, the other 9\*6 and heated, an unenclosed covered garage for 3 cars and a garden shed.