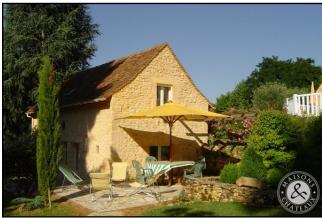

## **Full description**

At the end of a quiet village between Gourdon and Sarlat, 10 minutes from shops and commodities, beautiful 17th century manor house with dovecote, two gites and an annex serving as a luxury guest room. The manor house, built on a cellar on the ground floor, offers five bedrooms and a large dining room communicating with the kitchen. The two gites each have an independent entrance and parking. The first one has two bedrooms and a bathroom with WC and Italian shower. The second has three en-suite bedrooms, one of which is on the ground floor, with an Italian shower and WC. The annex, converted into a luxury guest room, includes a bedroom with dressing room and separate toilet, a bathroom with Italian shower and separate toilet and a room designed for relaxation with a five-seater jacuzzi and sauna offering a view on the wooded garden through the picture window. The whole is set on a pretty landscaped garden of 2.5 ha with large trees and some fruit trees: fig tree, mulberry tree... a stream and a well. The property has two tiled swimming pools, one 12\*6, the other 9\*6 and heated, an unenclosed covered garage for 3 cars and a garden shed.

Shower room with WC: sqm

Wooden floor, VMC

Tiled swimming pool 12\*6

Lean-to: 15.24 sqm

GÎTE 1

Ground floor

Kitchen / Living room: 28 sqm

Tiled floor, Two storage heaters, Gas stove