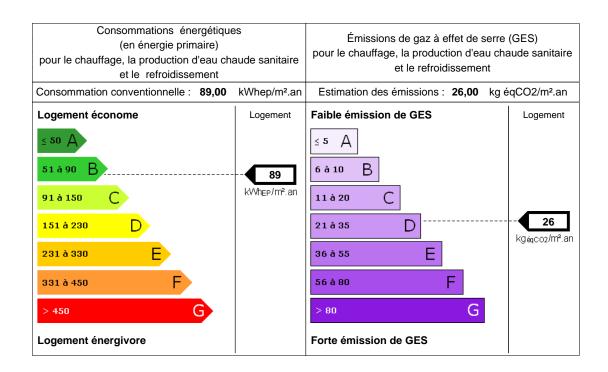

ndow

Corridor: 12.97 sqm







Maisons & Chateaux - 12 Place Alain de Solminihac - 46000 CAHORS - Tel +33 (0)5 65 35 63 32 contact@maisonsetchateaux.com - www.maisons-du-lot.cor

Wooden floor, Cupboards

Room 3: 10.30 sqm

Wooden floor, Cupboard, Skylight window

Room 4: 20 sqm

Wooden floor, Skylight windows on two sides, Cupboard, Exposed beams

Room 5: 13 sqm

Wooden floor, In the pigeon loft

Shower room with WC: sqm

Wooden floor, VMC

Tiled swimming pool 12\*6

Lean-to: 15.24 sqm

GÎTE 1

Ground floor

Kitchen / Living room: 28 sqm

Tiled floor, Two storage heaters, Gas stove

Shower room with WC: 6.36 sqm

Tiled floor, Italian shower

1st Floor

Landing: 2 sqm

Room 1: 14.33 sqm Electric radiator

Bedroom 2: 9 sqm

Cupboard, Electric radiator

Separate WC: 1.70 sqm

GÎTE 2