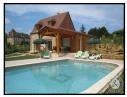

## **Full description**

At the end of a quiet village between Gourdon and Sarlat, 10 minutes from shops and commodities, beautiful 17th century manor house with dovecote, two gites and an annex serving as a luxury guest room. The manor house, built on a cellar on the ground floor, offers five bedrooms and a large dining room communicating with the kitchen. The two gites each have an independent entrance and parking. The first one has two bedrooms and a bathroom with WC and Italian shower. The second has three en-suite bedrooms, one of which is on the ground floor, with an Italian shower and WC. The annex, converted into a luxury guest room, includes a bedroom with dressing room and separate toilet, a bathroom with Italian shower and separate toilet and a room designed for relaxation with a five-seater jacuzzi and sauna offering a view on the wooded garden through the picture window. The whole is set on a pretty landscaped garden of 2.5 ha with large trees and some fruit trees: fig tree, mulberry tree... a stream and a well. The property has two tiled swimming pools, one 12\*6, the other 9\*6 and heated, an unenclosed covered garage for 3 cars and a garden shed.

Shower room with WC: sqm

Wooden floor, VMC

Tiled swimming pool 12\*6

Lean-to: 15.24 sqm

GÎTE 1

Ground floor

Kitchen / Living room: 28 sqm

Tiled floor, Two storage heaters, Gas stove